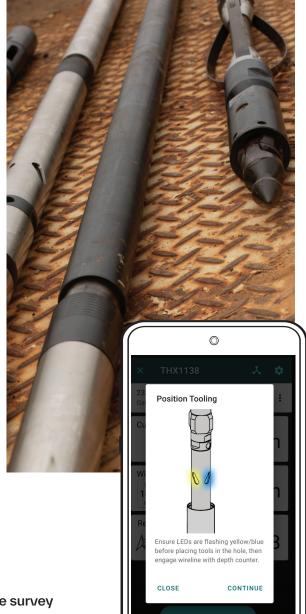

## **USER-FRIENDLY OPERATION**

Built-in workflow guidance and tooltips, offering a safer, more intuitive user experience.