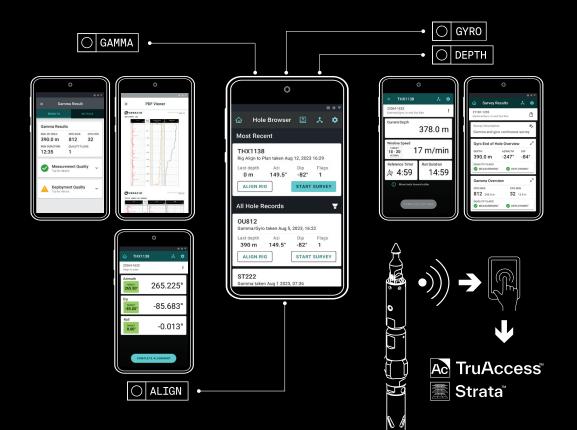

## COMPREHENSIVE DATA INTEGRATION

TruProbe provides a cohesive and streamlined approach to data integration with Veracio's cloud platforms, offering enhanced decision-making capabilities for gyro surveys.

## PART OF

A downhole surveying platform within a single app

## SECURE CLOUD INTEGRATION

Wireless Bluetooth technology from app to all TruProbe devices enables seamless data transfer and system control; a distinct advantage in fast-paced drilling environments. Empowering versatility, the app allows for direct export to email or USB, offering flexibility in data handling and accessibility and catering to various on-site requirements.

With a secure connection to Veracio's Strata environment, the TruProbe app ensures data is not only safely stored but also easily retrievable and shareable across platforms.