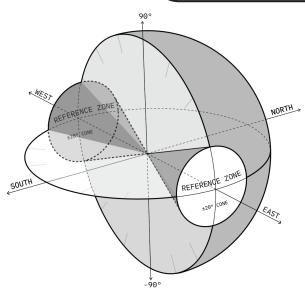

## THE REFERENCE ZONE ADVANTAGE

The reference zone in TruProbe's gyro tool is smaller than typical gyros, delivering more statistically accurate measurements at both horizontal and vertical hole attitudes.