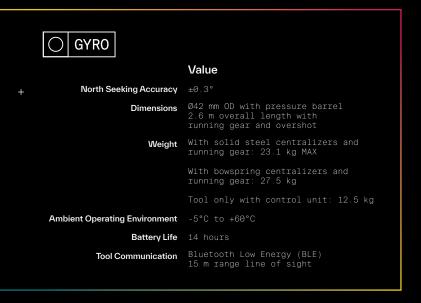

ing it apart from its competitors.

## **EXCEPTIONAL DEPTH PRECISION**

With verified high-confidence measurements, the gyro tool is excellent in deep drilling operations and various attitudes, setting it apart from its competitors.

## **USER-FRIENDLY OPERATION**

Built-in workflow guidance and tooltips, offering a safer, more intuitive user experience.

## COMPREHENSIVE DATA INTEGRATION

TruProbe provides a cohesive and streamlined approach to data integration with Veracio's cloud platforms, offering enhanced decision-making capabilities for gyro surveys.



## THE REFERENCE ZONE ADVANTAGE

The reference zone in TruProbe's gyro tool is smaller than typical gyros, delivering more statistically accurate measurements at both horizontal and vertical hole attitudes.



## **Specifications**



## PART OF





A downhole surveying platform within a single app

## **WIRELESS CONNECTIVITY**

## **DIRECT DATA EXPORT OPTIONS**

## SECURE CLOUD INTEGRATION

Wireless Bluetooth technology from app to all TruProbe devices enables seamless data transfer and system control; a distinct advantage in fast-paced drilling environments. Empowering versatility, the app allows for direct export to email or USB, offering flexibility in data handling and accessibility and catering to various on-site requirements.

With a secure connection to Veracio's Strata environment, the TruProbe app ensures data is not only safely stored but also easily retrievable and shareable across platforms.